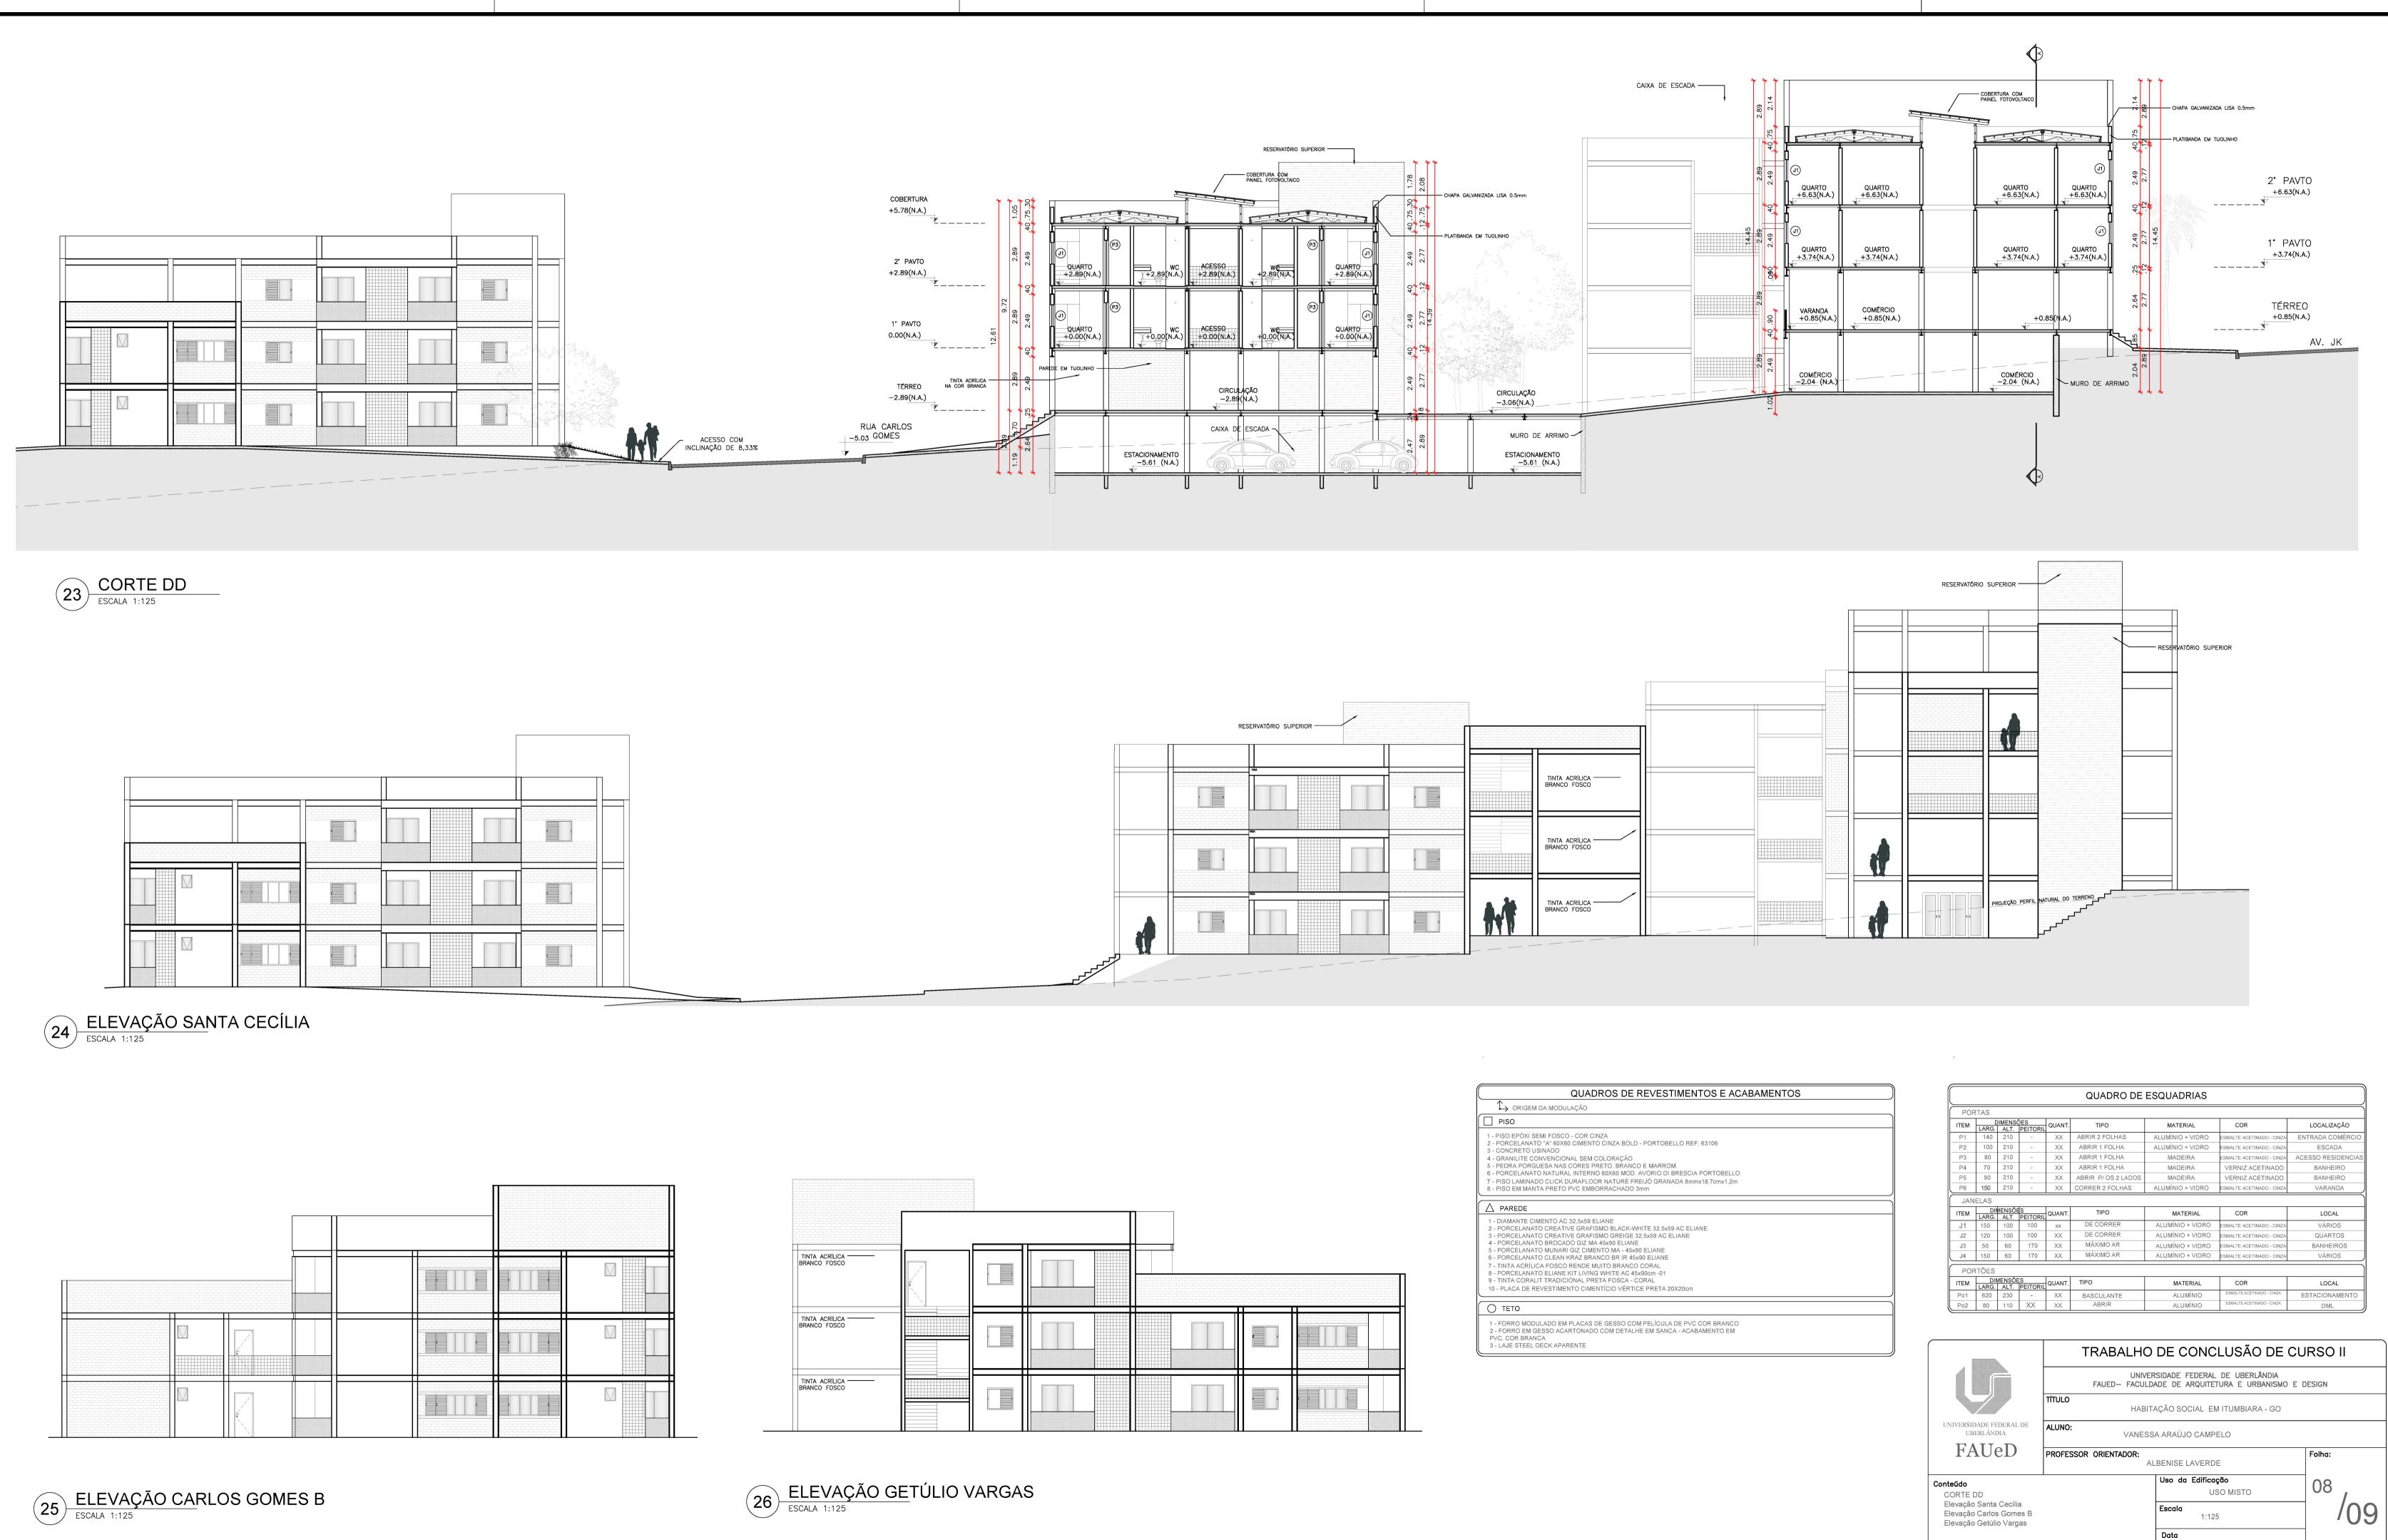

| REVESTIMENTOS E ACABAMENTOS                                                                                                |  |  |  |  |  |  |
|----------------------------------------------------------------------------------------------------------------------------|--|--|--|--|--|--|
|                                                                                                                            |  |  |  |  |  |  |
|                                                                                                                            |  |  |  |  |  |  |
| - PORTOBELLO REF: 63106                                                                                                    |  |  |  |  |  |  |
| O E MARROM<br>AVORIO DI BRESCIA PORTOBELLO<br>EIJÓ GRANADA 8mmx18,7cmx1,2m<br>8mm                                          |  |  |  |  |  |  |
|                                                                                                                            |  |  |  |  |  |  |
| HITE 32,5x59 AC ELIANE<br>I2,5x59 AC ELIANE<br>I0 ELIANE<br>90 ELIANE<br>1 CORAL<br>x90cm -01<br>CORAL<br>CE PRETA 20X20cm |  |  |  |  |  |  |
|                                                                                                                            |  |  |  |  |  |  |
| M PELÍCULA DE PVC COR BRANCO<br>HE EM SANCA - ACABAMENTO EM                                                                |  |  |  |  |  |  |

| QUADRO DE ESQUADRIAS |       |                       |                 |        |                     |                  |                           |                   |  |
|----------------------|-------|-----------------------|-----------------|--------|---------------------|------------------|---------------------------|-------------------|--|
| POF                  | RTAS  |                       |                 |        |                     |                  |                           |                   |  |
| ITEM                 | LARG. | ALT.                  | ČES<br>PEITORIL | QUANT. | TIPO                | MATERIAL         | COR                       | LOCALIZAÇÃO       |  |
| P1                   | 140   | 210                   | -               | XX     | ABRIR 2 FOLHAS      | ALUMÍNIO + VIDRO | ESMALTE ACETINADO - CINZA | ENTRADA COMÉRCIO  |  |
| P2                   | 100   | 210                   | -               | XX     | ABRIR 1 FOLHA       | ALUMÍNIO + VIDRO | ESMALTE ACETINADO - CINZA | ESCADA            |  |
| P3                   | 80    | 210                   | -               | XX     | ABRIR 1 FOLHA       | MADEIRA          | ESMALTE ACETINADO - CINZA | ACESSO RESIDENCIA |  |
| P4                   | 70    | 210                   | -               | XX     | ABRIR 1 FOLHA       | MADEIRA          | VERNIZ ACETINADO          | BANHEIRO          |  |
| P5                   | 90    | 210                   | -               | XX     | ABRIR P/ OS 2 LADOS | MADEIRA          | VERNIZ ACETINADO          | BANHEIRO          |  |
| P6                   | 150   | 210                   | -               | XX     | CORRER 2 FOLHAS     | ALUMÍNIO + VIDRO | ESMALTE ACETINADO - CINZA | VARANDA           |  |
| JAN                  | ELAS  |                       |                 |        |                     |                  |                           |                   |  |
| ITEM                 | LARG. | MENSÕE<br>ALT.        | S<br>PEITORIL   | QUANT. | TIPO                | MATERIAL         | COR                       | LOCAL             |  |
| J1                   | 150   | 100                   | 100             | XX     | DE CORRER           | ALUMÍNIO + VIDRO | ESMALTE ACETINADO - CINZA | VÁRIOS            |  |
| J2                   | 120   | 100                   | 100             | XX     | DE CORRER           | ALUMÍNIO + VIDRO | ESMALTE ACETINADO - CINZA | QUARTOS           |  |
| J3                   | 50    | 60                    | 170             | XX     | MÁXIMO AR           | ALUMÍNIO + VIDRO | ESMALTE ACETINADO - CINZA | BANHEIROS         |  |
| J4                   | 150   | 60                    | 170             | XX     | MÁXIMO AR           | ALUMÍNIO + VIDRO | ESMALTE ACETINADO - CINZA | VÁRIOS            |  |
| POF                  | RTÕES |                       |                 |        |                     |                  |                           |                   |  |
| ITEM                 | LARG. | <u>MENSÕE</u><br>ALT. | ES<br>PEITORIL  | QUANT. | TIPO                | MATERIAL         | COR                       | LOCAL             |  |
| Po1                  | 620   | 230                   | -               | XX     | BASCULANTE          | ALUMÍNIO         | ESMALTE ACETINADO - CINZA | ESTACIONAMENTO    |  |
| Po2                  | 80    | 110                   | XX              | XX     | ABRIR               | ALUMÍNIO         | ESMALTE ACETINADO - CINZA | DML               |  |