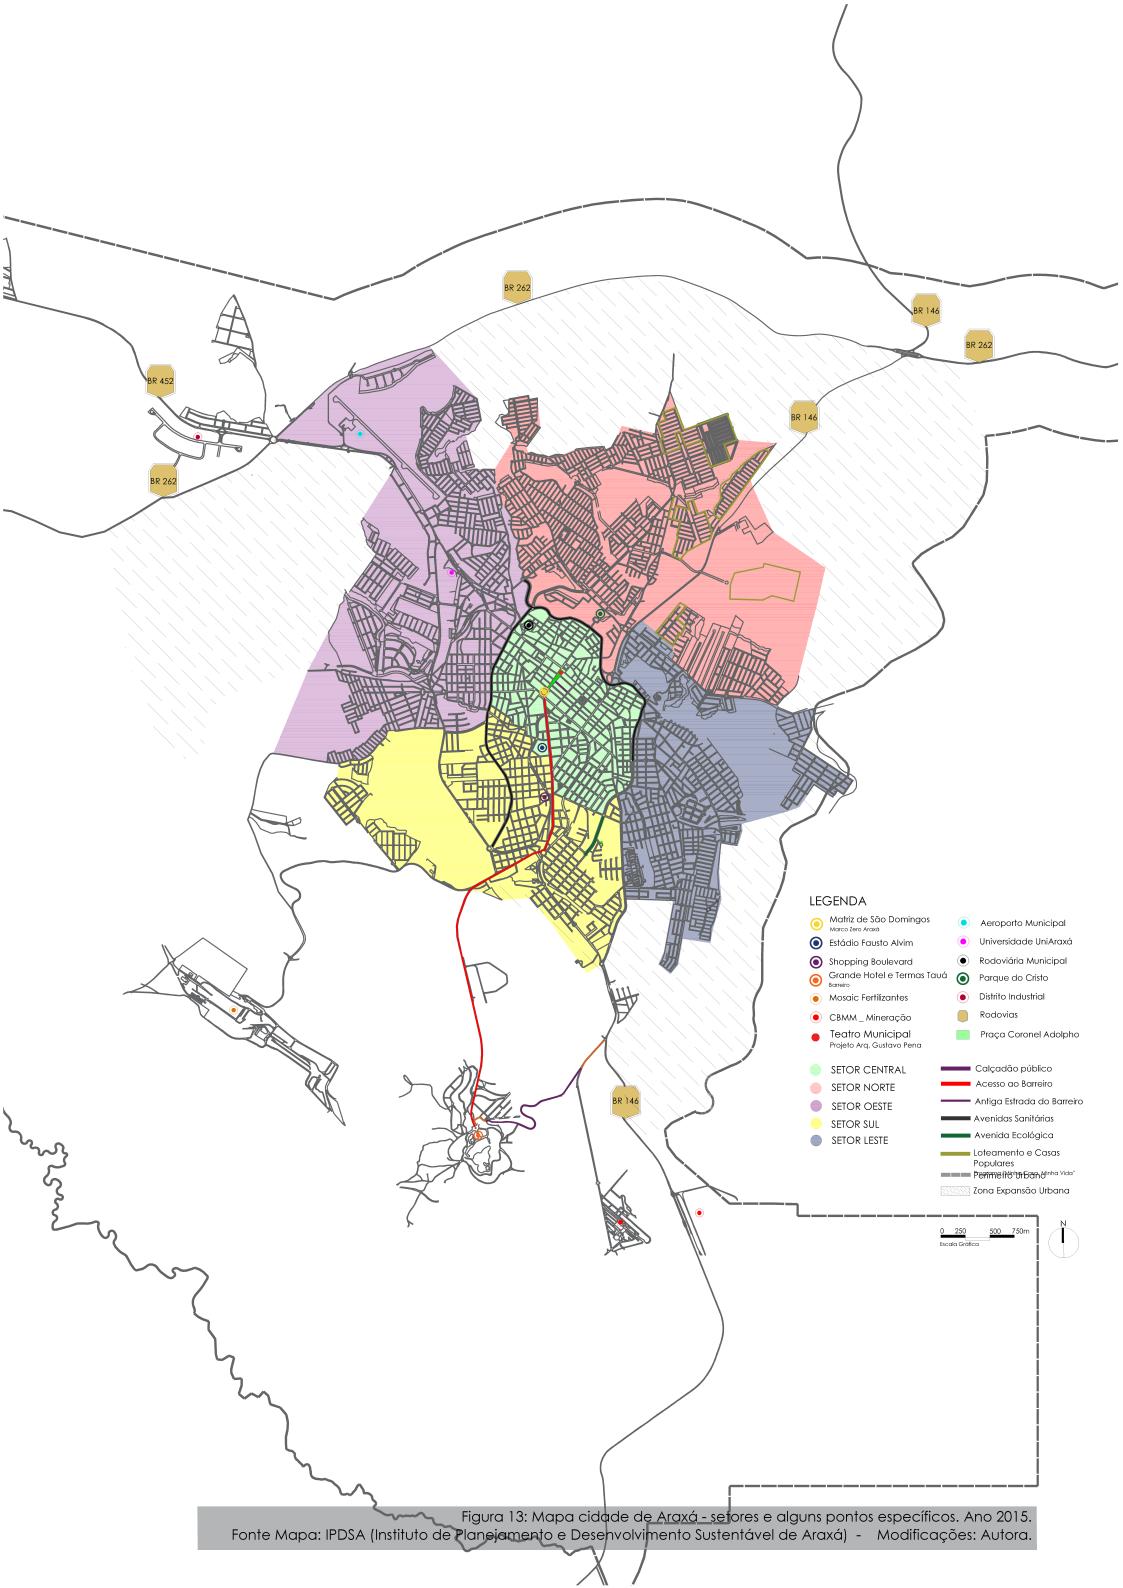

## uma infraestrutura de adaptação: A MÚSICA MERECE APREÇO

De acordo com declarações da administração da Fundação Cultural Calmon Barreto, a casa se encontra dentro do perímetro de tombamento do edifício da antiga estação ferroviária, e por isso suas fachadas não podem ser alteradas.