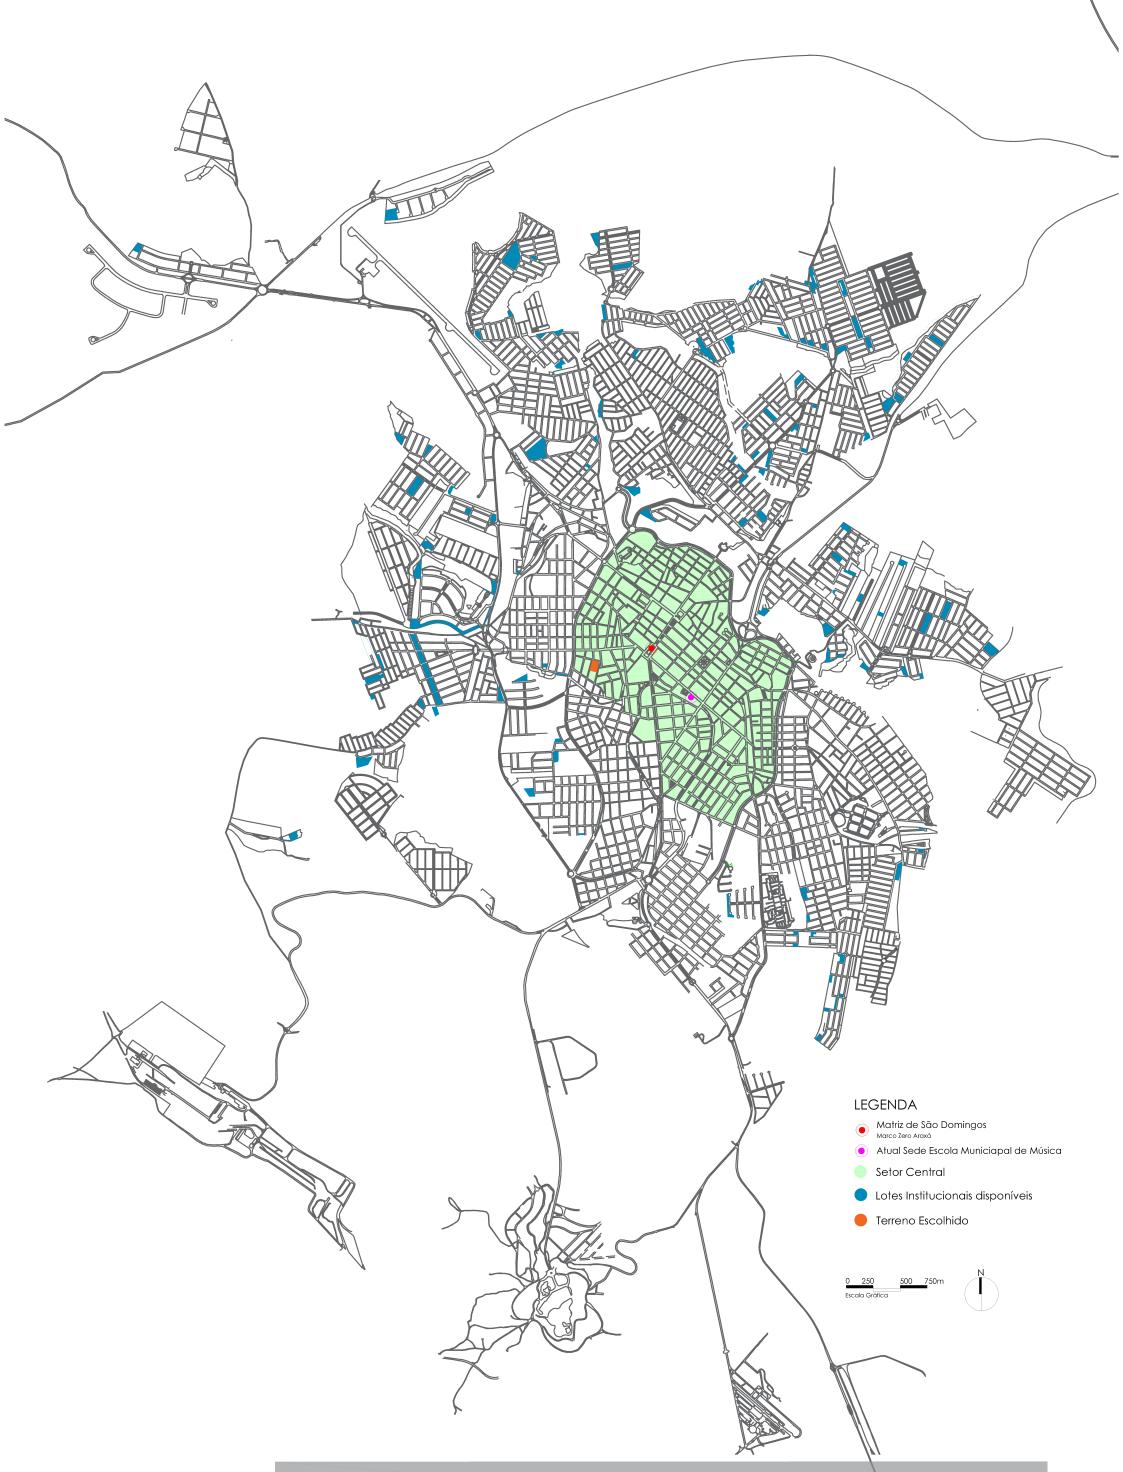

Figura 115: Lotes Institucionais disponíveis e terreno escolhido. Fonte Mapa: IPDSA (Instituto de Planejamento e Desenvolvimento Sustentável de Araxá) Ano 2015 - Modificações: Autora.