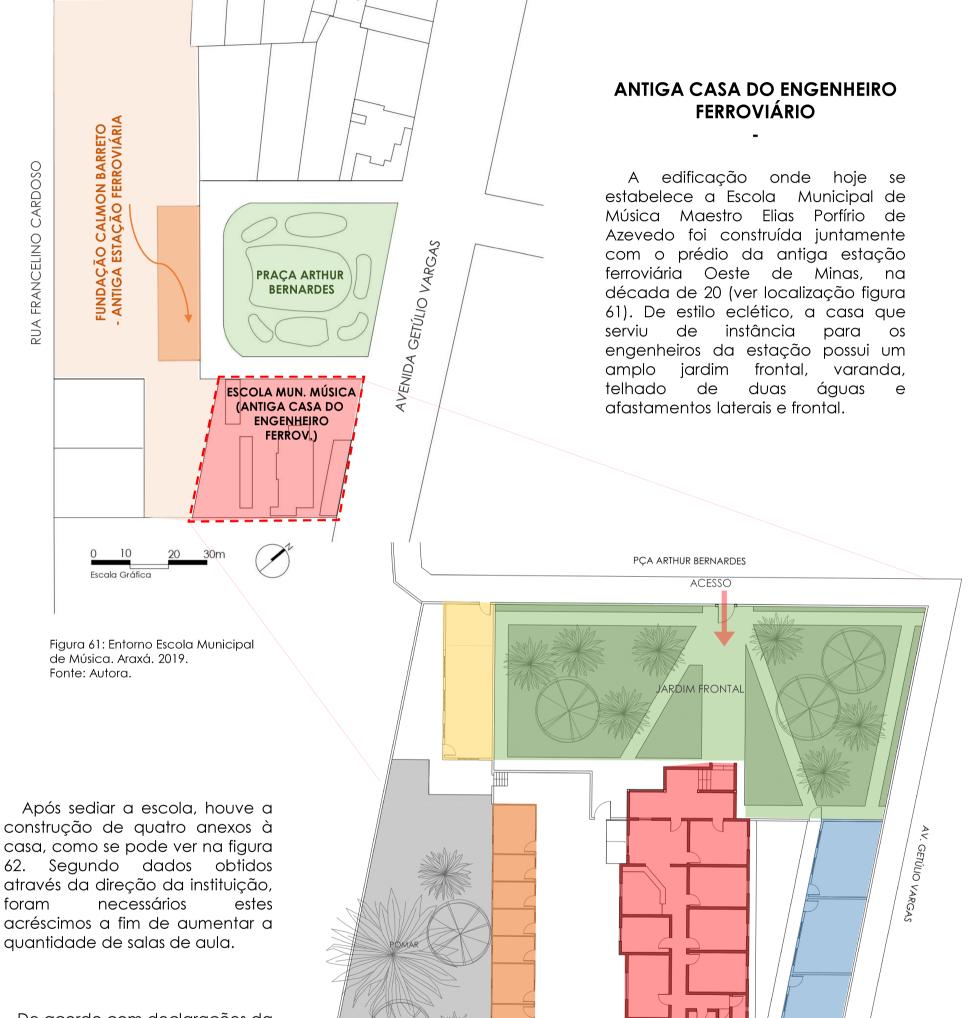

## uma infraestrutura de adaptação: A MÚSICA MERECE APREÇO

De acordo com declarações da administração da Fundação Cultural Calmon Barreto, a casa se encontra dentro do perímetro de tombamento do edifício da antiga estação ferroviária, e por isso suas fachadas não podem ser alteradas.