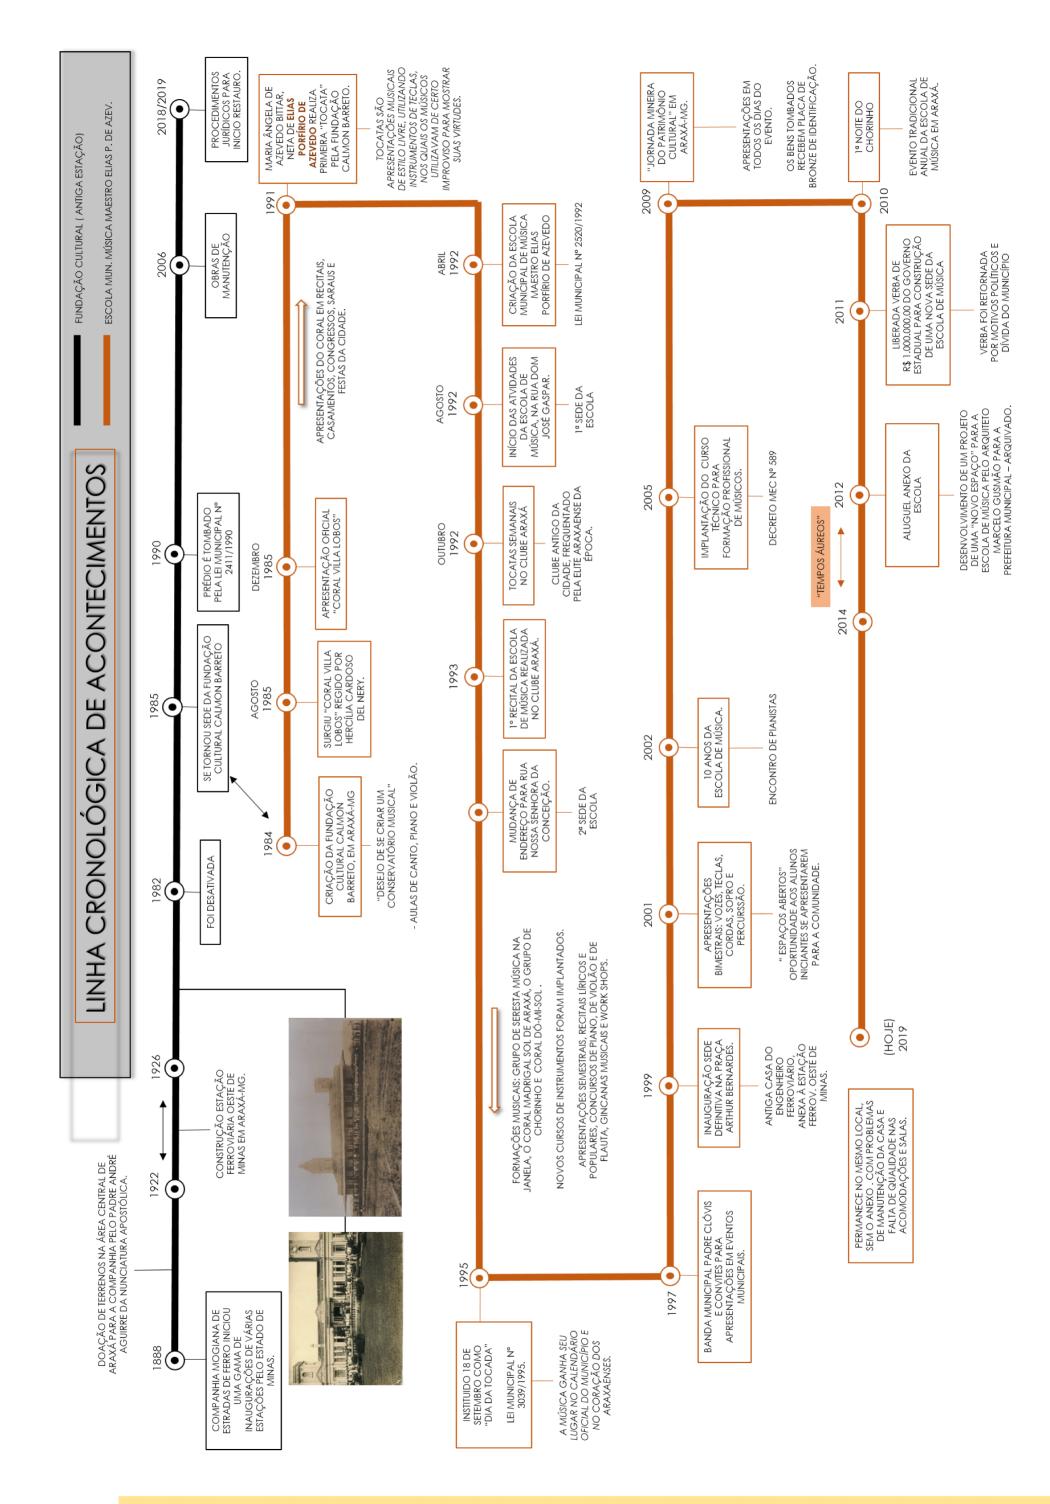

Figura 38: Linha cronológica de fatos e acontecimentos da Escola Municipal de Música Maestro Elias Porfírio de Azevedo. Fonte: Autora.